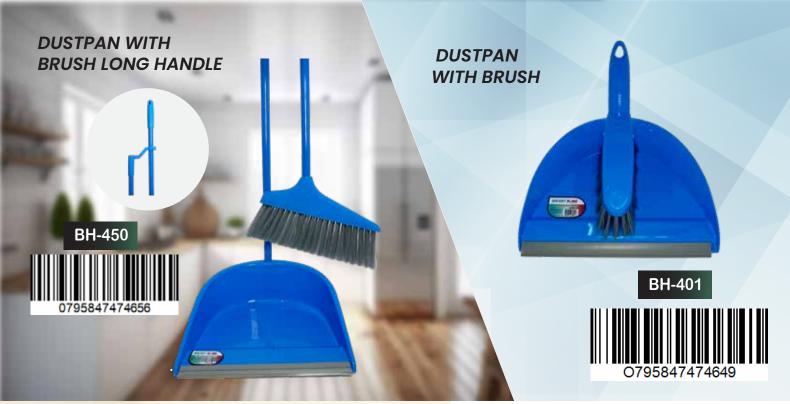

ICK



0/9584/4/4595





## BH-1008

BROOM WITH STICK ZIKZAK







#### BH-1009

BROOM HEAD WITH STICK









### BH-1010

BROOM HEAD WITH STICK







#### BH-1011

BROOM HEAD WITH STICK HARD



0795847474922





# BH-1012

BROOM HEAD WITH STICK SOFT







#### BH-1013

BROOM HEAD WITH STICK







#### BH-1014

BROOM HEAD WITH STICK







# BH-1015

BROOM HEAD WITH STICK



"Touch Every Corner Your Complete Cleaning Solution"









#### BH-1101

HARD BRUSH WITH STICK







### BH-1102

**BROOM HEAD** WITH STICK **SEMI HARD** 







# BH-1103

**BROOM HEAD** WITH STICK HARD







# BH-1104

**BROOM HEAD** WITH STICK HARD







# FLOOR WIPER WITH STICK







# FLOOR WIPER WITH STICK













# **BOTTLE BRUSH**







JUMBO CLEANING BRUSH





BH-476-1

BH-476-2

BH-476







HIGH QUALITY BRUSH
BRISTLES THAT CAPTURES
DUST AND DIRT

DOES NOT SCRATCH
FURNITURES OR FLOORS

NON TOXIC AND
ODOR FREE
HIGH QUALITY
BRISTLES

BUILT IN SCRAPER