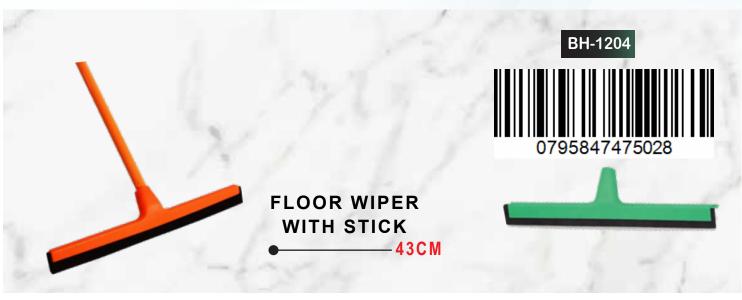

EAD WITH STICK







# BH-1006 BROOM HEAD WITH STICK







# BH-1007

BROOM HEAD WITH STICK



0/9584/4/4595





## BH-1008

BROOM WITH STICK ZIKZAK







#### BH-1009

BROOM HEAD WITH STICK









### BH-1010

BROOM HEAD WITH STICK







#### BH-1011

BROOM HEAD WITH STICK HARD



0795847474922





# BH-1012

BROOM HEAD WITH STICK SOFT







#### BH-1013

BROOM HEAD WITH STICK







#### BH-1014

BROOM HEAD WITH STICK







# BH-1015

BROOM HEAD WITH STICK



"Touch Every Corner Your Complete Cleaning Solution"









#### BH-1101

HARD BRUSH WITH STICK







### BH-1102

**BROOM HEAD** WITH STICK **SEMI HARD** 







# BH-1103

**BROOM HEAD** WITH STICK HARD







# BH-1104

**BROOM HEAD** WITH STICK HARD







# FLOOR WIPER WITH STICK







# FLOOR WIPER WITH STICK













# **BOTTLE BRUSH**







JUMBO CLEANING BRUSH





BH-476-1

BH-476-2

BH-476







HIGH QUALITY BRUSH
BRISTLES THAT CAPTURES
DUST AND DIRT

DOES NOT SCRATCH
FURNITURES OR FLOORS

NON TOXIC AND
ODOR FREE
HIGH QUALITY
BRISTLES

BUILT IN SCRAPER