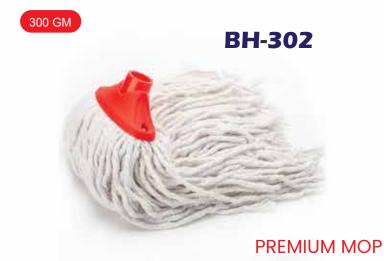

HEAD WITH STICK HARD



0795847474922





# BH-1012

BROOM HEAD WITH STICK SOFT







#### BH-1013

BROOM HEAD WITH STICK







#### BH-1014

BROOM HEAD WITH STICK







# BH-1015

BROOM HEAD WITH STICK



"Touch Every Corner Your Complete Cleaning Solution"









#### BH-1101

HARD BRUSH WITH STICK







### BH-1102

**BROOM HEAD** WITH STICK **SEMI HARD** 







# BH-1103

**BROOM HEAD** WITH STICK HARD







# BH-1104

**BROOM HEAD** WITH STICK HARD







# FLOOR WIPER WITH STICK







# FLOOR WIPER WITH STICK













# **BOTTLE BRUSH**







JUMBO CLEANING BRUSH





BH-476-1

BH-476-2

BH-476







HIGH QUALITY BRUSH
BRISTLES THAT CAPTURES
DUST AND DIRT

DOES NOT SCRATCH
FURNITURES OR FLOORS

NON TOXIC AND
ODOR FREE
HIGH QUALITY
BRISTLES

BUILT IN SCRAPER