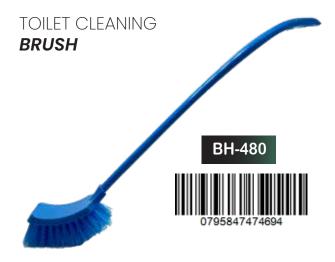

1

BROOM HEAD WITH STICK HARD



0795847474922





# BH-1012

BROOM HEAD WITH STICK SOFT







#### BH-1013

BROOM HEAD WITH STICK







#### BH-1014

BROOM HEAD WITH STICK







# BH-1015

BROOM HEAD WITH STICK



"Touch Every Corner Your Complete Cleaning Solution"









#### BH-1101

HARD BRUSH WITH STICK







### BH-1102

**BROOM HEAD** WITH STICK **SEMI HARD** 







# BH-1103

**BROOM HEAD** WITH STICK HARD







# BH-1104

**BROOM HEAD** WITH STICK HARD







# FLOOR WIPER WITH STICK







# FLOOR WIPER WITH STICK













# **BOTTLE BRUSH**







JUMBO CLEANING BRUSH





BH-476-1

BH-476-2

BH-476







HIGH QUALITY BRUSH
BRISTLES THAT CAPTURES
DUST AND DIRT

DOES NOT SCRATCH
FURNITURES OR FLOORS

NON TOXIC AND
ODOR FREE
HIGH QUALITY
BRISTLES

BUILT IN SCRAPER