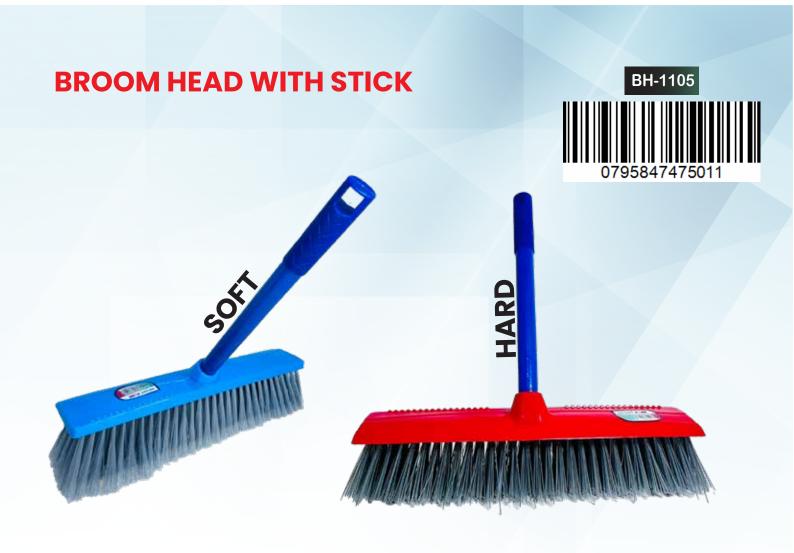

## BH-1004

**BROOM HEAD** WITH STICK







# BH-1005 BROOM HEAD WITH STICK







# BH-1006 BROOM HEAD WITH STICK







# BH-1007

BROOM HEAD WITH STICK



0/9584/4/4595





## BH-1008

BROOM WITH STICK ZIKZAK







#### BH-1009

BROOM HEAD WITH STICK









### BH-1010

BROOM HEAD WITH STICK







#### BH-1011

BROOM HEAD WITH STICK HARD



0795847474922





# BH-1012

BROOM HEAD WITH STICK SOFT







#### BH-1013

BROOM HEAD WITH STICK







#### BH-1014

BROOM HEAD WITH STICK







# BH-1015

BROOM HEAD WITH STICK



"Touch Every Corner Your Complete Cleaning Solution"









#### BH-1101

HARD BRUSH WITH STICK







### BH-1102

**BROOM HEAD** WITH STICK **SEMI HARD** 







# BH-1103

**BROOM HEAD** WITH STICK HARD







# BH-1104

**BROOM HEAD** WITH STICK HARD







# FLOOR WIPER WITH STICK







# FLOOR WIPER WITH STICK













# **BOTTLE BRUSH**







JUMBO CLEANING BRUSH





BH-476-1

BH-476-2

BH-476







HIGH QUALITY BRUSH
BRISTLES THAT CAPTURES
DUST AND DIRT

DOES NOT SCRATCH
FURNITURES OR FLOORS

NON TOXIC AND
ODOR FREE
HIGH QUALITY
BRISTLES

BUILT IN SCRAPER