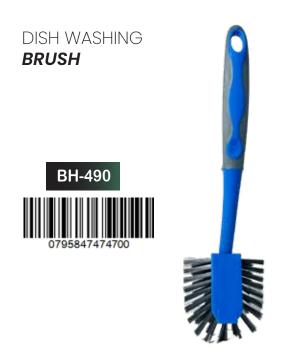

0/9584/4/4595





## BH-1008

BROOM WITH STICK ZIKZAK







#### BH-1009

BROOM HEAD WITH STICK









### BH-1010

BROOM HEAD WITH STICK







#### BH-1011

BROOM HEAD WITH STICK HARD



0795847474922





# BH-1012

BROOM HEAD WITH STICK SOFT







#### BH-1013

BROOM HEAD WITH STICK







#### BH-1014

BROOM HEAD WITH STICK







# BH-1015

BROOM HEAD WITH STICK



"Touch Every Corner Your Complete Cleaning Solution"









#### BH-1101

HARD BRUSH WITH STICK







### BH-1102

**BROOM HEAD** WITH STICK **SEMI HARD** 







# BH-1103

**BROOM HEAD** WITH STICK HARD







# BH-1104

**BROOM HEAD** WITH STICK HARD







# FLOOR WIPER WITH STICK







# FLOOR WIPER WITH STICK













# **BOTTLE BRUSH**







JUMBO CLEANING BRUSH





BH-476-1

BH-476-2

BH-476







HIGH QUALITY BRUSH
BRISTLES THAT CAPTURES
DUST AND DIRT

DOES NOT SCRATCH
FURNITURES OR FLOORS

NON TOXIC AND
ODOR FREE
HIGH QUALITY
BRISTLES

BUILT IN SCRAPER