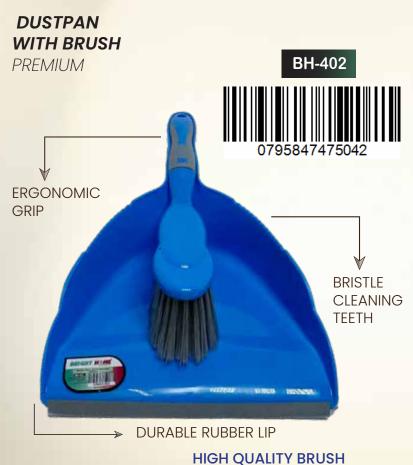

K



0/9584/4/4595





## BH-1008

BROOM WITH STICK ZIKZAK







#### BH-1009

BROOM HEAD WITH STICK









### BH-1010

BROOM HEAD WITH STICK







#### BH-1011

BROOM HEAD WITH STICK HARD



0795847474922





# BH-1012

BROOM HEAD WITH STICK SOFT







#### BH-1013

BROOM HEAD WITH STICK







#### BH-1014

BROOM HEAD WITH STICK







# BH-1015

BROOM HEAD WITH STICK



"Touch Every Corner Your Complete Cleaning Solution"









#### BH-1101

HARD BRUSH WITH STICK







### BH-1102

**BROOM HEAD** WITH STICK **SEMI HARD** 







# BH-1103

**BROOM HEAD** WITH STICK HARD







# BH-1104

**BROOM HEAD** WITH STICK HARD







# FLOOR WIPER WITH STICK







# FLOOR WIPER WITH STICK













# **BOTTLE BRUSH**







JUMBO CLEANING BRUSH





BH-476-1

BH-476-2

BH-476







HIGH QUALITY BRUSH
BRISTLES THAT CAPTURES
DUST AND DIRT

DOES NOT SCRATCH
FURNITURES OR FLOORS

NON TOXIC AND
ODOR FREE
HIGH QUALITY
BRISTLES

BUILT IN SCRAPER