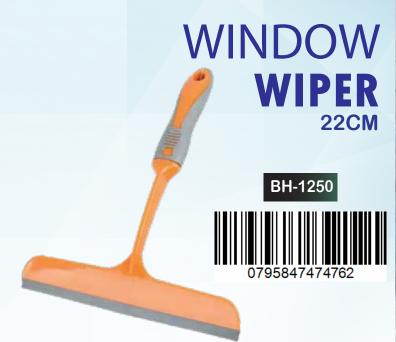

WITH STICK







# BH-1006 BROOM HEAD WITH STICK







# BH-1007

BROOM HEAD WITH STICK



0/9584/4/4595





## BH-1008

BROOM WITH STICK ZIKZAK







#### BH-1009

BROOM HEAD WITH STICK









### BH-1010

BROOM HEAD WITH STICK







#### BH-1011

BROOM HEAD WITH STICK HARD



0795847474922





# BH-1012

BROOM HEAD WITH STICK SOFT







#### BH-1013

BROOM HEAD WITH STICK







#### BH-1014

BROOM HEAD WITH STICK







# BH-1015

BROOM HEAD WITH STICK



"Touch Every Corner Your Complete Cleaning Solution"









#### BH-1101

HARD BRUSH WITH STICK







### BH-1102

**BROOM HEAD** WITH STICK **SEMI HARD** 







# BH-1103

**BROOM HEAD** WITH STICK HARD







# BH-1104

**BROOM HEAD** WITH STICK HARD







# FLOOR WIPER WITH STICK







# FLOOR WIPER WITH STICK













# **BOTTLE BRUSH**







JUMBO CLEANING BRUSH





BH-476-1

BH-476-2

BH-476







HIGH QUALITY BRUSH
BRISTLES THAT CAPTURES
DUST AND DIRT

DOES NOT SCRATCH
FURNITURES OR FLOORS

NON TOXIC AND
ODOR FREE
HIGH QUALITY
BRISTLES

BUILT IN SCRAPER