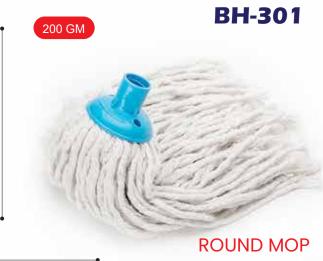

OM HEAD WITH STICK HARD



0795847474922





# BH-1012

BROOM HEAD WITH STICK SOFT







#### BH-1013

BROOM HEAD WITH STICK







#### BH-1014

BROOM HEAD WITH STICK







# BH-1015

BROOM HEAD WITH STICK



"Touch Every Corner Your Complete Cleaning Solution"









#### BH-1101

HARD BRUSH WITH STICK







### BH-1102

**BROOM HEAD** WITH STICK **SEMI HARD** 







# BH-1103

**BROOM HEAD** WITH STICK HARD







# BH-1104

**BROOM HEAD** WITH STICK HARD







# FLOOR WIPER WITH STICK







# FLOOR WIPER WITH STICK













# **BOTTLE BRUSH**







JUMBO CLEANING BRUSH





BH-476-1

BH-476-2

BH-476







HIGH QUALITY BRUSH
BRISTLES THAT CAPTURES
DUST AND DIRT

DOES NOT SCRATCH
FURNITURES OR FLOORS

NON TOXIC AND
ODOR FREE
HIGH QUALITY
BRISTLES

BUILT IN SCRAPER