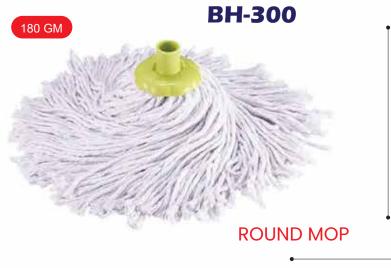

ROOM HEAD WITH STICK HARD



0795847474922





# BH-1012

BROOM HEAD WITH STICK SOFT







#### BH-1013

BROOM HEAD WITH STICK







#### BH-1014

BROOM HEAD WITH STICK







# BH-1015

BROOM HEAD WITH STICK



"Touch Every Corner Your Complete Cleaning Solution"









#### BH-1101

HARD BRUSH WITH STICK







### BH-1102

**BROOM HEAD** WITH STICK **SEMI HARD** 







# BH-1103

**BROOM HEAD** WITH STICK HARD







# BH-1104

**BROOM HEAD** WITH STICK HARD







# FLOOR WIPER WITH STICK







# FLOOR WIPER WITH STICK













# **BOTTLE BRUSH**







JUMBO CLEANING BRUSH





BH-476-1

BH-476-2

BH-476







HIGH QUALITY BRUSH
BRISTLES THAT CAPTURES
DUST AND DIRT

DOES NOT SCRATCH
FURNITURES OR FLOORS

NON TOXIC AND
ODOR FREE
HIGH QUALITY
BRISTLES

BUILT IN SCRAPER