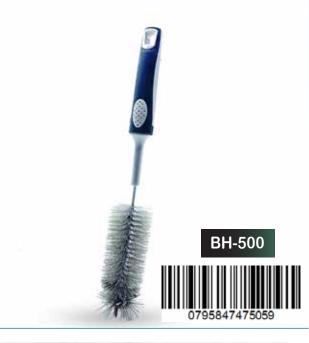

# **BOTTLE BRUSH**

JUMBO CLEANING BRUSH

BH-476-1

BH-476-2

BH-476

HIGH QUALITY BRUSH
BRISTLES THAT CAPTURES
DUST AND DIRT

DOES NOT SCRATCH
FURNITURES OR FLOORS

NON TOXIC AND
ODOR FREE
HIGH QUALITY
BRISTLES