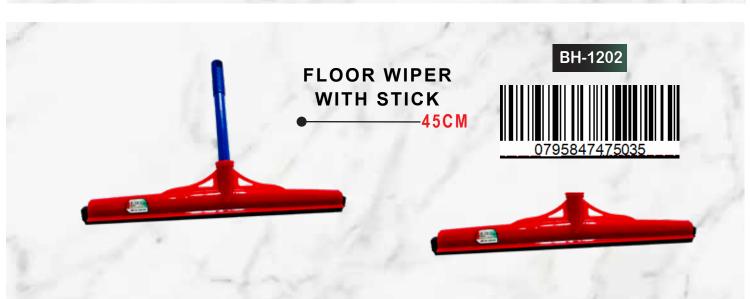

STICK







# BH-1005 BROOM HEAD WITH STICK







# BH-1006 BROOM HEAD WITH STICK







# BH-1007

BROOM HEAD WITH STICK



0/9584/4/4595





## BH-1008

BROOM WITH STICK ZIKZAK







#### BH-1009

BROOM HEAD WITH STICK









### BH-1010

BROOM HEAD WITH STICK







#### BH-1011

BROOM HEAD WITH STICK HARD



0795847474922





# BH-1012

BROOM HEAD WITH STICK SOFT







#### BH-1013

BROOM HEAD WITH STICK







#### BH-1014

BROOM HEAD WITH STICK







# BH-1015

BROOM HEAD WITH STICK



"Touch Every Corner Your Complete Cleaning Solution"









#### BH-1101

HARD BRUSH WITH STICK







### BH-1102

**BROOM HEAD** WITH STICK **SEMI HARD** 







# BH-1103

**BROOM HEAD** WITH STICK HARD







# BH-1104

**BROOM HEAD** WITH STICK HARD







# FLOOR WIPER WITH STICK







# FLOOR WIPER WITH STICK













# **BOTTLE BRUSH**







JUMBO CLEANING BRUSH





BH-476-1

BH-476-2

BH-476







HIGH QUALITY BRUSH
BRISTLES THAT CAPTURES
DUST AND DIRT

DOES NOT SCRATCH
FURNITURES OR FLOORS

NON TOXIC AND
ODOR FREE
HIGH QUALITY
BRISTLES

BUILT IN SCRAPER